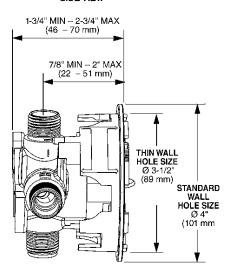

#### **Standard Specification:**

- 1/2" Universal inlets/outlets
- Includes plug for 3-port installation
- Universal connection is 1/2" male threads by copper sweat
- Flush plug included
- Can be tested using flush plug with air (200 psi) or water (300 psi)
- Made of DZR Brass
- Service stops
- Cartridge ships with the trim