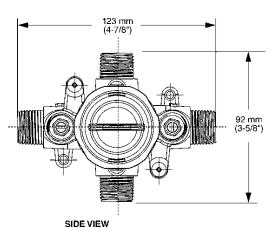

# **35 110 000**INLETS 1/2" NOM. COPPER SWEAT OR 1/2" NPT

OUTLETS 1/2" NOM. COPPER SWEAT OR 1/2" NPT